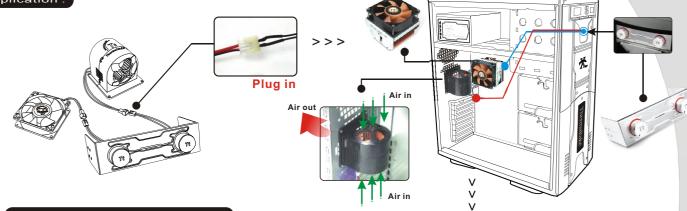

## Recommended application:

- 80x80x70mm Blower for Case fan
- 80x80x25mm Axial flow fan for CPU cooling fan
- These two fans are exchangeable by supplied screws.
- Note: There are 3 packages of screws included

A: For Axial fan

B : For Blower fan

C : For fan speed control panel